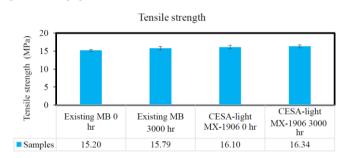

### 2. Flat artificial rattan

Figure 2. Tensile properties of flat artificial rattan.

Fax. +66 (o) 38 939 500

- · Lab tested high quality materials
- Fully waterproof and bio-resistant
- Sunlight-resistant gives color fastness for 8 years before slight change (anti-UV tested in lab using artificial weathering)
- · Lightweight and fully powdercoated rustproof aluminum frame
- Competitive pricing straight from integrated factory with internal pipe extruder machine for better quality control