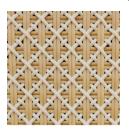

## Pattern 1 - Square elevation

## Pattern 4 - Random square 3D

Pattern 2 - Rectangle elevation

Pattern 5 - Flower cane

Pattern 3 - Corner staircase

Pattern 6 - Zig zag / Herringbone