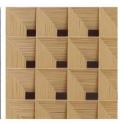

## Pattern 4 - Random square 3D

Pattern 2 - Rectangle elevation

Pattern 5 - Flower cane

Pattern 3 - Corner staircase

Pattern 6 - Zig zag / Herringbone