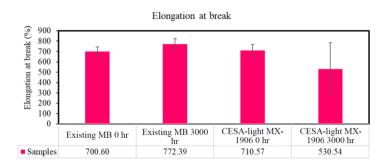

### 2. Flat artificial rattan

Figure 2. Tensile properties of flat artificial rattan.

Fax. +66 (o) 38 939 500

- · Lab tested high quality materials
- Fully waterproof and bio-resistant
- Sunlight-resistant gives color fastness for 8 years before slight change (anti-UV tested in lab using artificial weathering)
- · Lightweight and fully powdercoated rustproof aluminum frame
- Competitive pricing straight from integrated factory with internal pipe extruder machine for better quality control