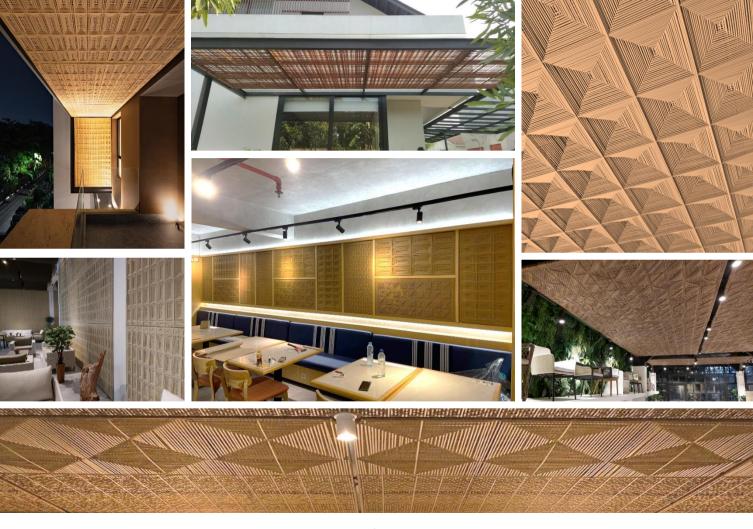

Property of PT. Batavia Cyclindo Industri (2022)

We provide hundreds of jobs for our valued weavers who are very dedicated for their work.

We create traditionally handcrafted weaving with extraordinary customizable patterns with skilled artisan weavers that have been trained for many years under our nurturing.

We use all-weather HDPE synthetic rattan which is eco-friendly and 100% recyclable. Our weaving process is sustainable as the leftover wastes are recollected for recycling.

CLARIANT PLASTICS & COATINGS (THAILAND) LTD. Amata Nakorn Industrial Estate (Phase 8)
700/848, Moo 1, Tambol Phan Thong
Amphur Phan Thong,
Chonburi 20160 Thailand
Tel. +66 (0) 2 100 8400 - 90