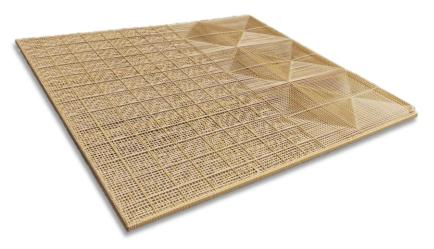

es color fastness for 8 years before slight change (anti-UV tested in lab using artificial weathering)
- · Lightweight and fully powdercoated rustproof aluminum frame
- Competitive pricing straight from integrated factory with internal pipe extruder machine for better quality control









Property of PT. Batavia Cyclindo Industri (2022)









Property of PT. Batavia Cyclindo Industri (2022)











Property of PT. Batavia Cyclindo Industri (2022)







Property of PT. Batavia Cyclindo Industri (2022)







Property of PT. Batavia Cyclindo Industri (2022)













Property of PT. Batavia Cyclindo Industri (2022)



Property of PT. Batavia Cyclindo Industri (2022)





Property of PT. Batavia Cyclindo Industri (2022)







Property of PT. Batavia Cyclindo Industri (2022)







Property of PT. Batavia Cyclindo Industri (2022)

## Pattern 1 - Square elevation







## Pattern 4 - Random square 3D







Pattern 2 - Rectangle elevation







Pattern 5 - Flower cane







Pattern 3 - Corner staircase







Pattern 6 - Zig zag / Herringbone







## Pattern 7 - Diagonal cross pattern







Pattern 10 - Diagonal cross two tone



Pattern 8 - Random triangle







Pattern 11 - Normal linear dense weaving





Pattern 9 - V puzzle







Pattern 12 - Linear elevation



Property of PT. Batavia Cyclindo Industri (2022)

# Pattern 13 - X square





Pattern 14 - Skeletal





Pattern 15 - Wayang





# Pattern 16 - Batik (high-level)





Pattern 17 - Triple cross





Pattern 18 - Diagonal two tone



Property of PT. Batavia Cyclindo Industri (2022)

Pattern 1